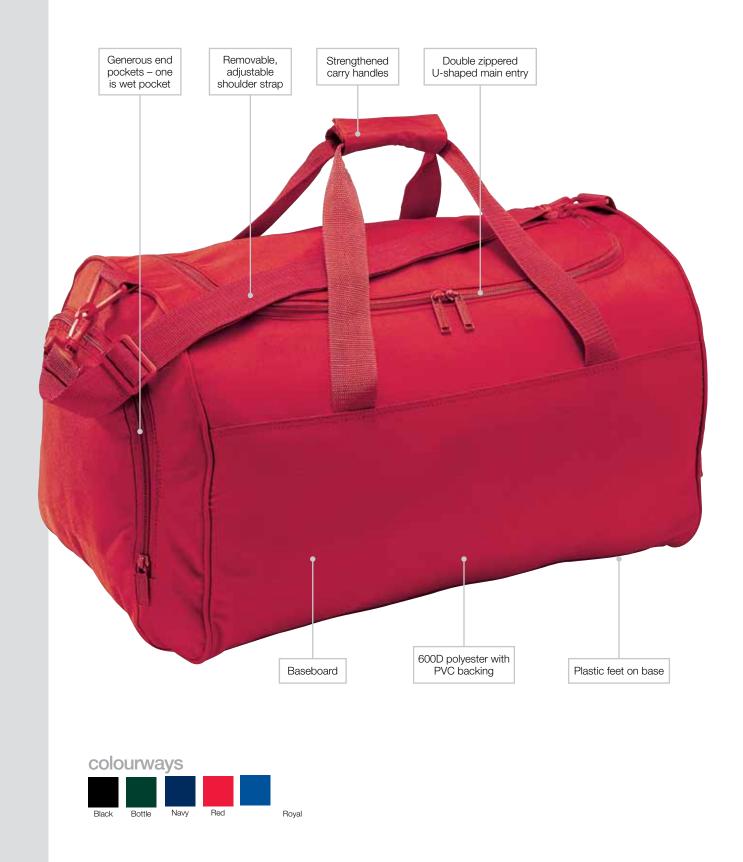

## www.legendlife.což l

Specifications:

| MATERIAL:            | 600D polyester with PVC backing                                                                                                                                                                                                                                                                                                  |
|----------------------|----------------------------------------------------------------------------------------------------------------------------------------------------------------------------------------------------------------------------------------------------------------------------------------------------------------------------------|
| SIZE:                | 51cm w x 34cm h x 35cm d                                                                                                                                                                                                                                                                                                         |
| CAPACITY:            | 60 litres                                                                                                                                                                                                                                                                                                                        |
| DECORATION TYPES:    | Embroidery, Digital Transfer, Plastisol Transfer,<br>Screenprint                                                                                                                                                                                                                                                                 |
| DECORATION AREAS:    | <ul> <li>Print/Transfer areas</li> <li>270mm w x 140mm h</li> <li>270mm w x 200mm h</li> <li>150mm w x 100mm h</li> <li>150mm w x 140mm h</li> <li>150mm w x 140mm h</li> <li>Embroidery areas</li> <li>160mm diameter</li> <li>125mm diameter</li> <li>95mm diameter</li> <li>160mm diameter</li> <li>160mm diameter</li> </ul> |
| DESCRIPTION:         | <ul> <li>600D polyester with PVC backing</li> <li>Double zippered U-shaped main entry</li> <li>Generous end pockets – one is wet pocket</li> <li>Strengthened carry handles</li> <li>Removable, adjustable shoulder strap</li> <li>Plastic feet on base</li> <li>Baseboard</li> </ul>                                            |
| PACKAGING:           | Each bag packed in an individual poly bag with a silica gel sachet. White printing on the poly bag.                                                                                                                                                                                                                              |
| CARTON QUANTITY:     | 20 units                                                                                                                                                                                                                                                                                                                         |
| CARTON MEASUREMENTS: | 54cm x 36cm x 37cm                                                                                                                                                                                                                                                                                                               |
| CARTON WEIGHT:       | 18.5kg                                                                                                                                                                                                                                                                                                                           |